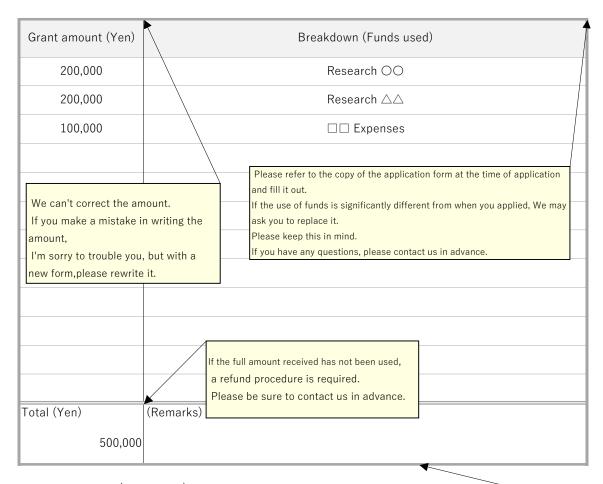

## \*Confirmation (or a copy) of the use of funds is attached.

If it is corroborated by the accounting documents prepared by the university to which he belongs, Only those signed and sealed by the person in charge of preparation, such as the accounting department, can be substituted.

(Please refer to the attached "Sample College Income and Expenditure Book".)

If you have any questions, please contact us in advance.