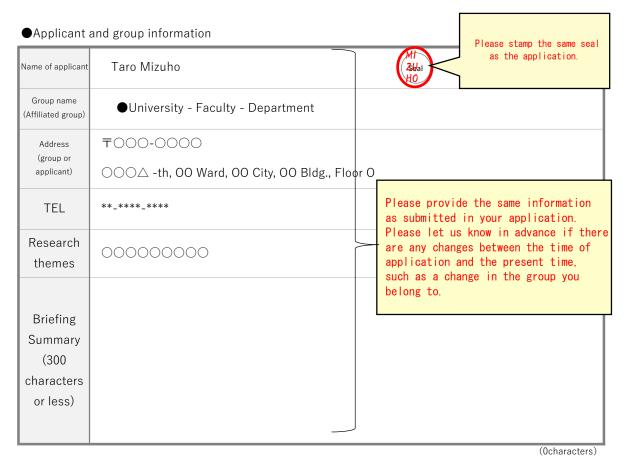

## ESPEC Foundation for Global Environment Research and Technology (Charitable Trust) FY 2024 Grant use report

The following is a report on the use of a fiscal 2024 grant from the Espec Global Environmental Research and Technology Fund, a charitable trust.

## \*Confirmation (or a copy) of the use of funds is attached.

If it is corroborated by the accounting documents prepared by the university to which he belongs, Only those signed and sealed by the person in charge of preparation, such as the accounting department, can be substituted.

(Please refer to the attached "Sample College Income and Expenditure Book".)

If you have any questions, please contact us in advance.