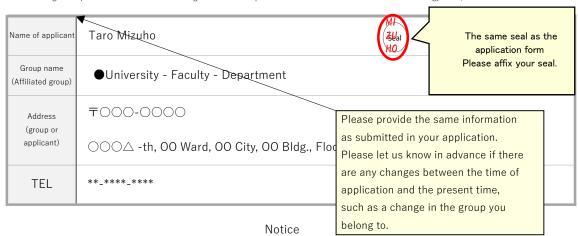

## ESPEC Foundation for Global Environment Research and Technology (Charitable Trust) FY 2024 Grant use report

The following is a report on the use of a fiscal 2024 grant from the Espec Global Environmental Research and Technology Fund, a charitable trust.

## \*Confirmation (or a copy) of the use of funds is attached.

If it is corroborated by the accounting documents prepared by the university to which he belongs, Only those signed and sealed by the person in charge of preparation, such as the accounting department, can be substituted.

(Please refer to the attached "Sample College Income and Expenditure Book".)

If you have any questions, please contact us in advance.