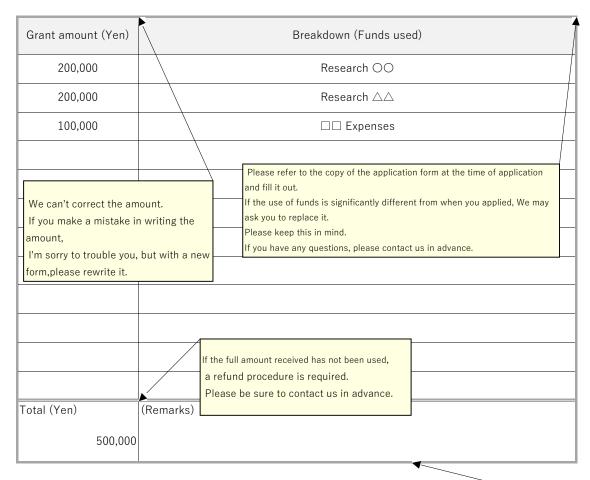

## ESPEC Foundation for Global Environment Research and Technology (Charitable Trust) FY 2023 Grant use report

The following is a report on the use of a fiscal 2023 grant from the Espec Global Environmental Research and Technology Fund, a charitable trust.

\*Confirmation (or a copy) of the use of funds is attached.

If it is corroborated by the accounting documents prepared by the university to which he belongs, Only those signed and sealed by the person in charge of preparation, such as the accounting department, can be substituted.

(Please refer to the attached "Sample College Income and Expenditure Book".)

If you have any questions, please contact us in advance.