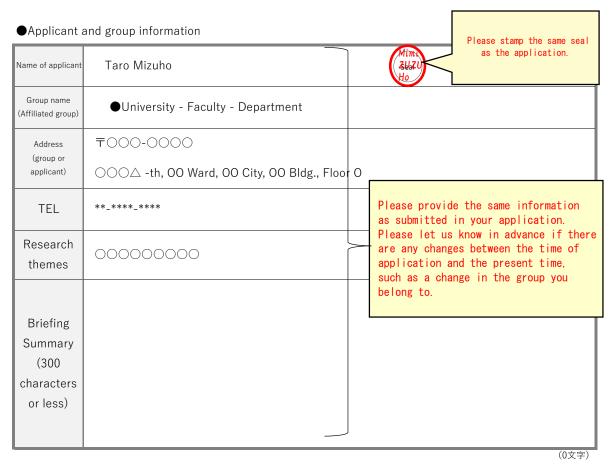

\*We assume that patent applications, conference presentations and other publication of reports may impede the applicant's research.

| Consent                                                     | I agree to the report being posted                                       | d on the website.                                                                                                                                  | Please be sure to check one of the boxes. |
|-------------------------------------------------------------|--------------------------------------------------------------------------|----------------------------------------------------------------------------------------------------------------------------------------------------|-------------------------------------------|
| confirmation<br>for HP                                      | I do not agree with the report being posted on the website at this time. |                                                                                                                                                    |                                           |
| posting                                                     | * Reason: (                                                              |                                                                                                                                                    |                                           |
| <b></b> ✓                                                   | * Timing of publication ( After the date : / / )                         |                                                                                                                                                    |                                           |
| *Regardless of the                                          | above consent, the applicant's name, affiliation, research t             | There are no restrictions on                                                                                                                       | the specified format or                   |
| We report this research as attached.                        |                                                                          | the number of sheets.  Please complete and submit the form according to the notes below.  If you have any questions, please contact us in advance. |                                           |
| (Note)1. Please attach the report in A4 portrait and landsc |                                                                          |                                                                                                                                                    |                                           |
| 0.16                                                        |                                                                          |                                                                                                                                                    |                                           |