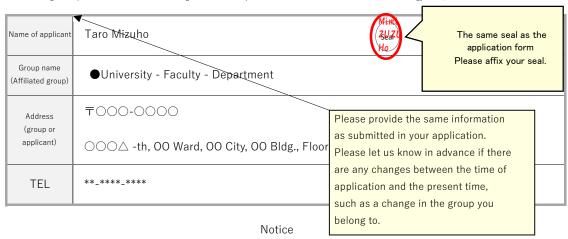

\*We assume that patent applications, conference presentations and other publication of reports may impede the applicant's research.

| Consent                                                     | I agree to the report being posted                                       | d on the website.                                                                                                                                  | Please be sure to check one of the boxes. |
|-------------------------------------------------------------|--------------------------------------------------------------------------|----------------------------------------------------------------------------------------------------------------------------------------------------|-------------------------------------------|
| confirmation<br>for HP                                      | I do not agree with the report being posted on the website at this time. |                                                                                                                                                    |                                           |
| posting                                                     | * Reason: (                                                              |                                                                                                                                                    |                                           |
| <b></b> ✓                                                   | * Timing of publication ( After the date : / / )                         |                                                                                                                                                    |                                           |
| *Regardless of the                                          | above consent, the applicant's name, affiliation, research t             | There are no restrictions on                                                                                                                       | the specified format or                   |
| We report this research as attached.                        |                                                                          | the number of sheets.  Please complete and submit the form according to the notes below.  If you have any questions, please contact us in advance. |                                           |
| (Note)1. Please attach the report in A4 portrait and landsc |                                                                          |                                                                                                                                                    |                                           |
| 0.16                                                        |                                                                          |                                                                                                                                                    |                                           |