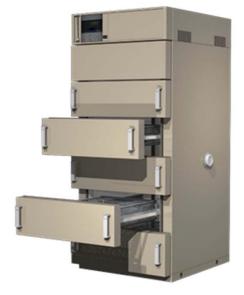

## **Features**

➤ Please contact Espec distributor for the configurations such as the number of drawers, drawer weight limit, etc., to meet your needs.

Single Drawer PH-202

Five Drawer PV-232

| Model                  | PH-202                 | PV-232              | PV-332                |
|------------------------|------------------------|---------------------|-----------------------|
| Temperature            | Ambient + 20C to +200C |                     |                       |
| Range                  |                        |                     |                       |
| Number of              | 1                      | 5                   | 4                     |
| Drawers                | ,                      | 3                   | 7                     |
| Drawer Internal        | 520 x 530 x 533 mm     | 438 x 140 x 492 mm  | 660 x 200 x 700 mm    |
| Dimensions (W x H x D) |                        |                     |                       |
| Drawer Weight          | 80kg                   | 20kg                | 20kg                  |
| Limit per each         |                        |                     |                       |
| External Dimensions    | 1190 x 970 x 785 mm    | 770 x 1800 x 925 mm | 1030 x 1800 x 1145 mm |
| (W x H x D, mm)        |                        |                     |                       |