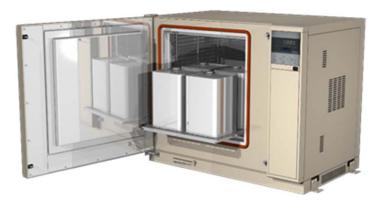

## **Features**

➤ Please contact Espec distributor for the configurations such as the number of drawers, drawer weight limit, etc., to meet your needs.

Single Drawer PH-202

Five Drawer PV-232

| Model                  | PH-202                 | PV-232              | PV-332                |
|------------------------|------------------------|---------------------|-----------------------|
| Temperature            | Ambient + 20C to +200C |                     |                       |
| Range                  |                        |                     |                       |
| Number of              | 1                      | 5                   | 4                     |
| Drawers                | ,                      | 3                   | 7                     |
| Drawer Internal        | 520 x 530 x 533 mm     | 438 x 140 x 492 mm  | 660 x 200 x 700 mm    |
| Dimensions (W x H x D) |                        |                     |                       |
| Drawer Weight          | 80kg                   | 20kg                | 20kg                  |
| Limit per each         |                        |                     |                       |
| External Dimensions    | 1190 x 970 x 785 mm    | 770 x 1800 x 925 mm | 1030 x 1800 x 1145 mm |
| (W x H x D, mm)        |                        |                     |                       |