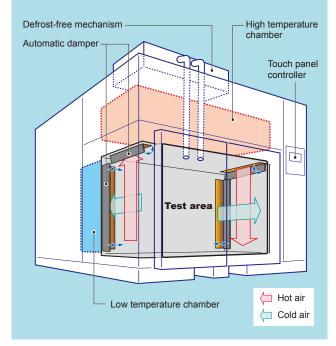

#### Thermal shock chamber with unique air damper system

Test samples with mechanical shock free (Fixed test area type)

#### Continuous testing without defrosting is possible by a unique mechanism

Defrost-free mechanism [patent 3514735] (Standard feature)

#### 3-zone shock testing is also available

One rapid temperature change rate chamber allows 3-zone shock testing - cold, hot or ambient

TSA-1650H-W

#### • 2-zone Air flow and defrost-free