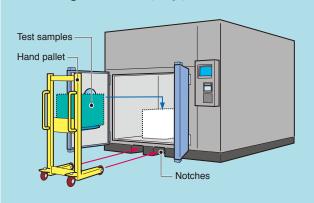

### Effective test preparation tips

- Designed to accommodate hand-lift truck for easier carry-in and carry-out of large and heavy components.
- Equipped with cable ports at a lower position to access test samples without a stepladder, enable to wiring a one-man-job.

#### • Carring-in and out (image)