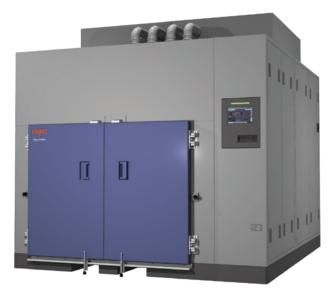

# Custom> Large Type Air to Air Thermal Shock Chamber TSA Series

# Thermal Shock Chamber for large and heavy components