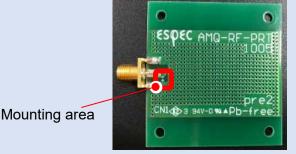

### High Frequency Inductor/Capacitor Temp. Characteristics Evaluation System Automated measuring system with 100MHz measuring frequency

Ex: Frequency characteristics Set FRQ sweep interval and take meas. Start

Ex: A jig for 50ohm chip impedance matching

# Automation Auto Short Circuit Detection

Compatible with:

- HAST
- Bench-Top Type Temperature Chamber
- Platinous J
  - AR Series