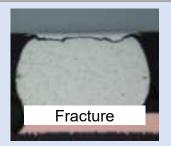

## Conductor Resistance Evaluation System

Automatically detects cracks in the joint caused by the difference in expansion coefficient between the PCB and the component.

| Model               | AMR-U                                            |  |
|---------------------|--------------------------------------------------|--|
| No. of Channels     | Max. 280 channels per rack                       |  |
| Туре                | DC Current Measurement                           |  |
| Resistance<br>Range | $1\times10^{\text{-3}}{\sim}1\times10^{6}\Omega$ |  |

# Automation Detect disconnection by continuous monitoring of resistance

Microcracks at the joints occur at high temperatures in temperature cycle tests, but there are cases where cracks are not noticed as they reconnect at room temperature. By continuously monitoring the resistance during the test, the system can automatically judge the pass/fail of the samples by either an absolute value or change rate.