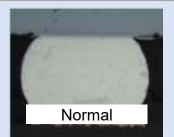

## Conductor Resistance Evaluation System

Automatically detects cracks in the joint caused by the difference in expansion coefficient between the PCB and the component.

| Model               | AMR-U                                            |  |
|---------------------|--------------------------------------------------|--|
| No. of Channels     | Max. 280 channels per rack                       |  |
| Туре                | DC Current Measurement                           |  |
| Resistance<br>Range | $1\times10^{\text{-3}}{\sim}1\times10^{6}\Omega$ |  |

# Automation Detect disconnection by continuous monitoring of resistance

Microcracks at the joints occur at high temperatures in temperature cycle tests, but there are cases where cracks are not noticed as they reconnect at room temperature. By continuously monitoring the resistance during the test, the system can automatically judge the pass/fail of the samples by either an absolute value or change rate.