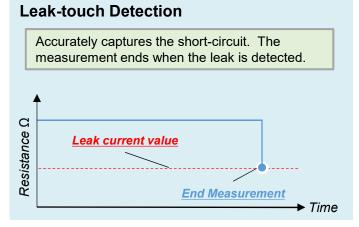

# Automation Auto Short Circuit Detection

Compatible with:

- HAST
- Bench-Top Type Temperature Chamber
- Platinous J
  - AR Series