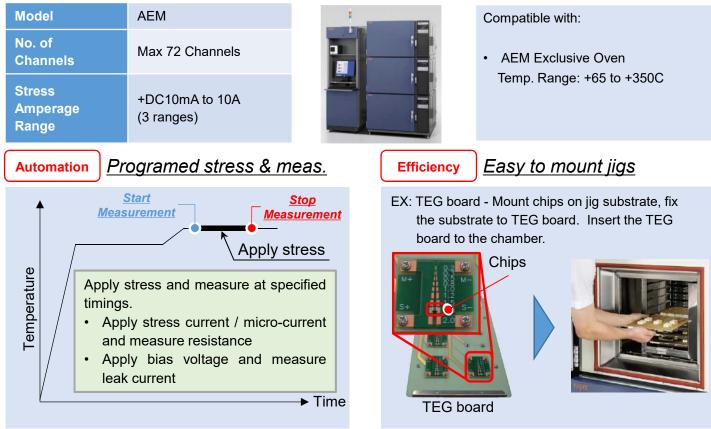

## Multi-layer Chip Inductor Reliability Evaluation System

A constant current is applied at high temperature to accelerate the thermal distortion, and measures the change in resistance value.

# Automation Auto Short Circuit Detection

Compatible with:

- HAST
- Bench-Top Type Temperature Chamber
- Platinous J
  - AR Series