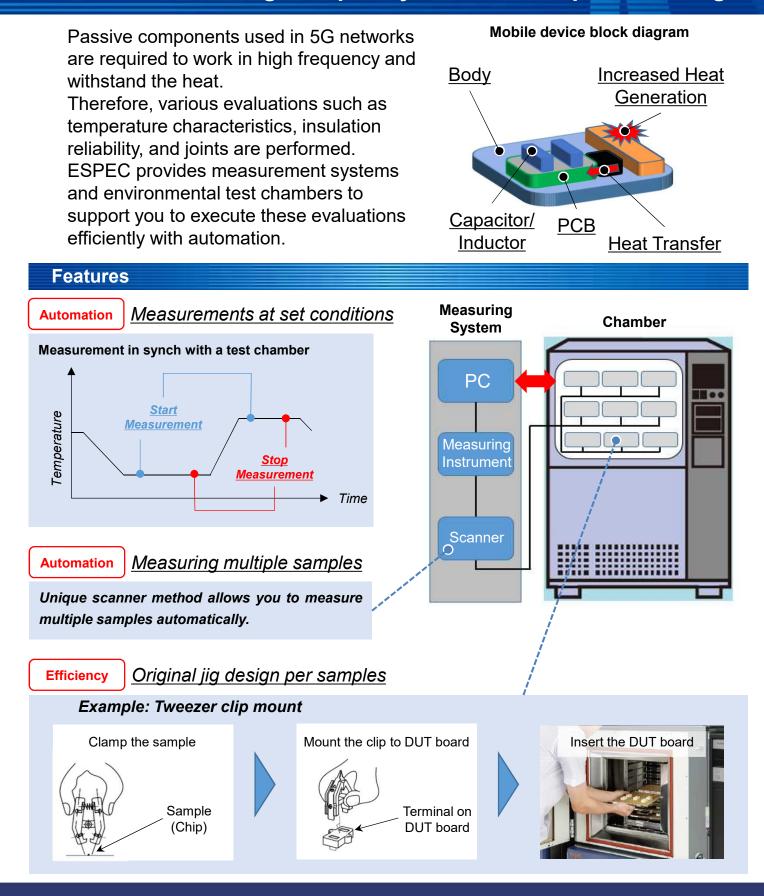

Chambers optimized for reliability assessment and temperature characteristics of capacitor and inductor with high frequency and wide temperature range

Quality is more than a word