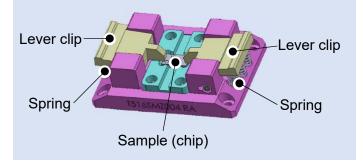

# Jigs to minimalizing error

#### EX: Chip-probe jig

- 1. Press the lever clip and place the sample
- 2. Release the clip to secure the sample