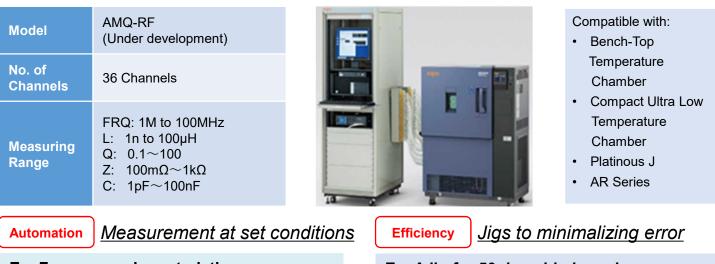

### High Frequency Inductor/Capacitor Temp. Characteristics Evaluation System Automated measuring system with 100MHz measuring frequency

Ex: Frequency characteristics Set FRQ sweep interval and take meas. Start

# Automation Auto Short Circuit Detection

Compatible with:

- HAST
- Bench-Top Type Temperature Chamber
- Platinous J
  - AR Series