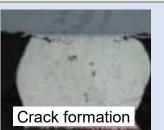

## Conductor Resistance Evaluation System

Automatically detects cracks in the joint caused by the difference in expansion coefficient between the PCB and the component.

| Model               | AMR-U                                            |  |
|---------------------|--------------------------------------------------|--|
| No. of Channels     | Max. 280 channels per rack                       |  |
| Туре                | DC Current Measurement                           |  |
| Resistance<br>Range | $1\times10^{\text{-3}}{\sim}1\times10^{6}\Omega$ |  |

# Automation Detect disconnection by continuous monitoring of resistance

Microcracks at the joints occur at high temperatures in temperature cycle tests, but there are cases where cracks are not noticed as they reconnect at room temperature. By continuously monitoring the resistance during the test, the system can automatically judge the pass/fail of the samples by either an absolute value or change rate.