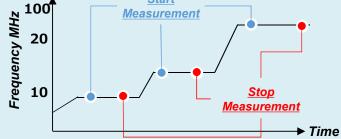

#### EX: Chip-probe jig

- 1. Press the lever clip and place the sample
- 2. Release the clip to secure the sample